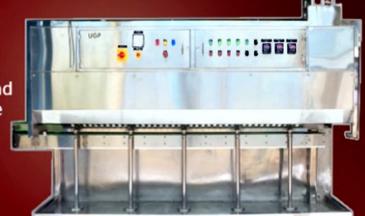

#### **LABELLING MACHINE:**

Capacity upto 405 BPM

Our Fully Automatic & High Speed multimatic labelling Machines are designed and manufactured for both front & Back Labelling of glass & Pet Bottles of various sizes ranging from 60ml to 1000ml.

Also we can use wet glue labels & sticker labels (Pressure sensitive) in our machines, Also We are supplying Locator Labelling Machines.