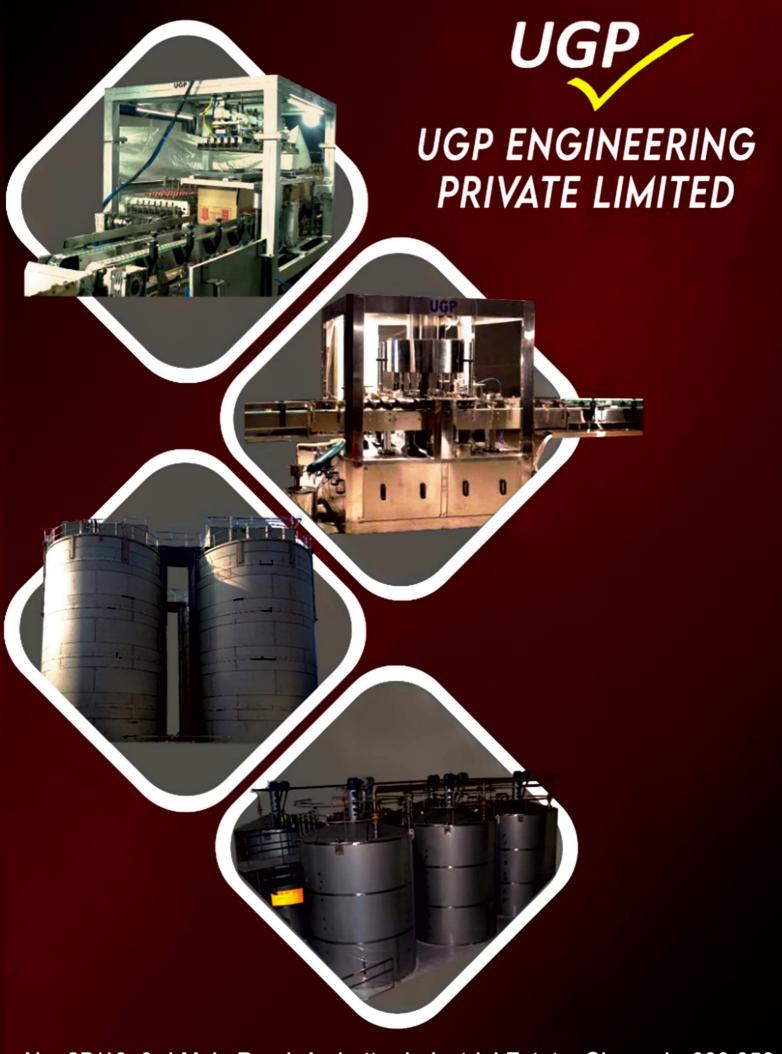

#### **ABOUT US:**

"UGP ENGINEERING PRIVATE LIMITED" was established in the year 1997 and a pioneer in the field of manufacturing of High speed automatic bottling machineries like Tunnel Rinser, Unscrambler, Filler Cum Sealer, Labeller, Conveyor system and Pick & Placer.

*UGP* is the pioneer in setting up of IMFL Plants i.e. setting up of ENA storage tank, Special spirit storage tank, Blending tank, Day tank with Stainless steel Piping & Filtration systems etc...

### BOTTLE RINSING MACHINE: (Capacity upto 450 BPM)

We Manufacture Two Types of rinsing Machine as Tunnel Rinser & Rotary Rinser.

We have supplied more than one thousand Tunnel Rinsing Machines all over India, Our Machines are widely accepted by second hand glass bottle users because we provide 3 stages of recycling filter water wash and one stage of fresh water wash and our cleaning time is more than 2 minutes.

# FILLER CUM SEALER MACHINE:

(Capacity upto 405 BPM)

Our Fully Automatic & High Speed Filler Cum Sealer Machines are custom-built for the Filling and Sealing of Glass & Pet Bottles of Various sizes ranging from 60ml to 750ml.

#### SS TANKS:

- 1) SS TANKS-CAPACITY 1000 LITRES TO 9 LAKH LITRES
- II) SS WATER FILTERS OF CAPACITY 20M3/HR & 40M3/HR
- **III) SS MANHOLES**