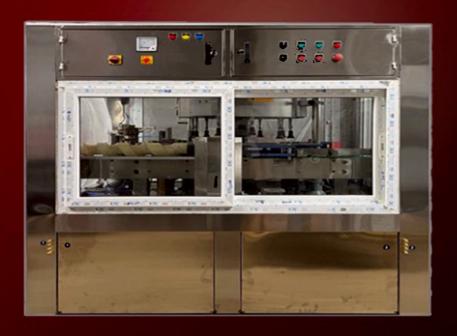

# FILLER CUM SEALER MACHINE:

(Capacity upto 405 BPM)

Our Fully Automatic & High Speed Filler Cum Sealer Machines are custom-built for the Filling and Sealing of Glass & Pet Bottles of Various sizes ranging from 60ml to 750ml.

#### **LABELLING MACHINE:**

Capacity upto 405 BPM

Our Fully Automatic & High Speed multimatic labelling Machines are designed and manufactured for both front & Back Labelling of glass & Pet Bottles of various sizes ranging from 60ml to 1000ml.