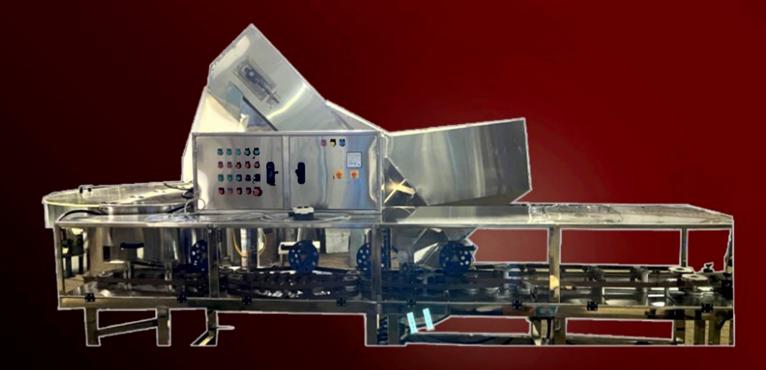

### BOTTLE RINSING MACHINE: (Capacity upto 450 BPM)

We Manufacture Two Types of rinsing Machine as Tunnel Rinser & Rotary Rinser.

We have supplied more than one thousand Tunnel Rinsing Machines all over India, Our Machines are widely accepted by second hand glass bottle users because we provide 3 stages of recycling filter water wash and one stage of fresh water wash and our cleaning time is more than 2 minutes.