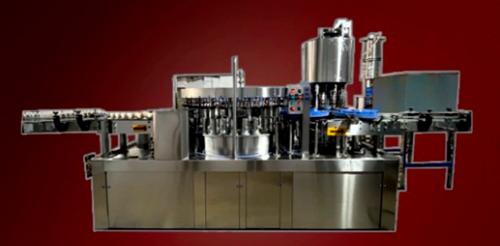

# FILLER CUM SEALER MACHINE:

(Capacity upto 405 BPM)

Our Fully Automatic & High Speed Filler Cum Sealer Machines are custom-built for the Filling and Sealing of Glass & Pet Bottles of Various sizes ranging from 60ml to 750ml.